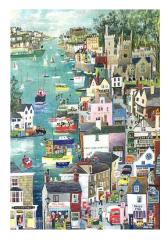

'Mousehole Harbour' Mixed-Media on Canvas SOLD

Serena usually paints on A3 size paper or canvas unless shown otherwise. Approximately 29.7 x 42 cm NFS = Not for Sale

'St Agnes by the Sea' Mixed-Media on Paper £2,300