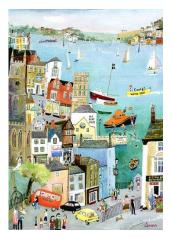

Serena usually paints on A3 size paper or canvas unless shown otherwise. Approximately 29.7 x 42 cm NFS = Not for Sale

'Falmouth and the NMMC' Mixed-Media on Paper SOLD

'Surfing at Polzeath' Mixed-Media on Paper SOLD