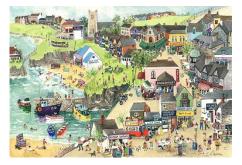

Serena usually paints on A3 size paper or canvas unless shown otherwise. Approximately 29.7 x 42 cm NFS = Not for Sale

'Falmouth and the NMMC' Mixed-Media on Paper SOLD

'Surfing at Polzeath' Mixed-Media on Paper SOLD