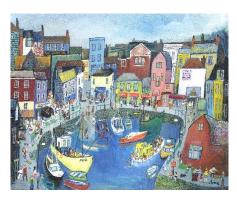

'Riverside at Fowey' Mixed-Media on Paper SOLD

'Late Night Shopping in Truro' Mixed-Media on Paper SOLD

**'The Royal Cornwall Show'** Mixed-Media on Paper **SOLD** 

'Golf at St Enodoc near Trebetherick' Mixed-Media on Paper SOLD