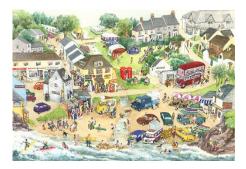

'Summertime in the Cotswolds' Mixed-Media on Paper £1,200

'Day at the Beach (based on Polzeath)' Oil on Canvas (50 x 40 cm) £4,500

'Windy Dat at Porthleven' Oil on canvas board £2,800