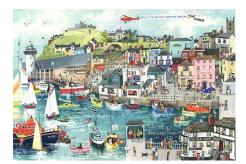

'Red Arrows over Fowey' Mixed-Media on Canvas £2.800

'Sunny Day at Boscastle' Mixed-Media on Paper £2,150

'Street through Falmouth' Mixed-Media on Paper SOLD

'Roundabout Charlestown' Mixed-Media on Paper £3,100