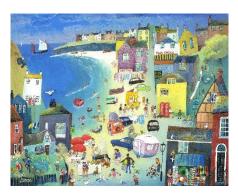

'Summertime in the Cotswolds' Mixed-Media on Paper £1,200

'Day at the Beach (based on Polzeath)' Oil on Canvas (50 x 40 cm) £4,500

'Windy Dat at Porthleven' Oil on canvas board £2,800