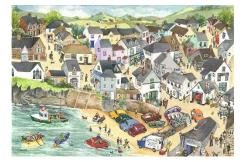

'Holiday in Cornwall' Mixed-Media on Paper (37.5 x 25.5 cm) £800

'Fishing at Port Isaac' Mixed-Media on Paper SOLD

'The Sailing Club at Rock' Mixed-Media on Paper £2,500

'Visiting St Mawes on the Ferry' Mixed-Media on Paper SOLD