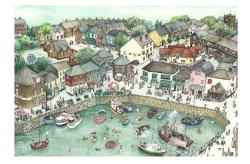

**'Mylor Yacht Harbour'** Mixed-Media on Paper £2,500

**'Falmouth Town'** Mixed-Media on Paper £2,300

'Walking from St Michael's Mount to Marazion' Mixed-Media on Paper SOLD

'Fishing Boats at Mevagissey' Mixed-Media on Paper SOLD