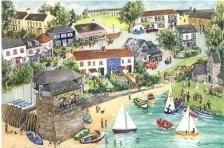

**'Cup of Tea at Boscastle'** Mixed-Media on Canvas £1,200

'Having an Ice Cream in Padstow' Oil on Canvas (59 x 42 cm) £6,000

'Pasties in Padstow'
Mixed-Media on Paper (15 x 21 cm)
SOLD

'Flushing Village and Falmouth' Mixed-Media on Paper (31 x 22.5 cm) £800