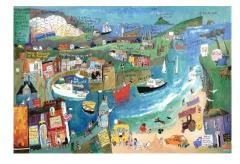

**'Mylor Yacht Harbour'** Mixed-Media on Paper £2,500

**'Falmouth Town'** Mixed-Media on Paper £2,300

'Walking from St Michael's Mount to Marazion' Mixed-Media on Paper SOLD

'Fishing Boats at Mevagissey' Mixed-Media on Paper SOLD