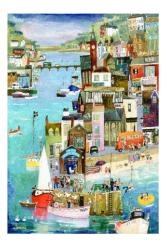

'Holiday in Cornwall' Mixed-Media on Paper (37.5 x 25.5 cm) £800

'Fishing at Port Isaac' Mixed-Media on Paper SOLD

'The Sailing Club at Rock' Mixed-Media on Paper £2,500

'Visiting St Mawes on the Ferry' Mixed-Media on Paper SOLD