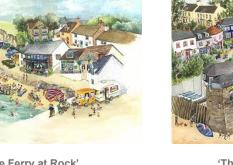

'Enjoying Some of Padstow' Mixed-Media on Paper NFS

'The Ferry at Rock' Mixed-Media on Paper SOLD

'Selling Paintings in St Ives' Mixed-Media on Paper SOLD

'Gardens of Eden' Mixed-Media on Paper £1,200

'The Harbour at Newquay' Mixed-Media on Paper NFS