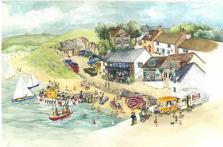

'Enjoying Some of Padstow' Mixed-Media on Paper NFS

'The Ferry at Rock' Mixed-Media on Paper SOLD

'Selling Paintings in St Ives' Mixed-Media on Paper SOLD

'Gardens of Eden' Mixed-Media on Paper £1,200

'The Harbour at Newquay' Mixed-Media on Paper NFS