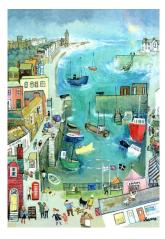

'Holiday in Cornwall' Mixed-Media on Paper (37.5 x 25.5 cm) £800

'Fishing at Port Isaac' Mixed-Media on Paper SOLD

'The Sailing Club at Rock' Mixed-Media on Paper £2,500

'Visiting St Mawes on the Ferry' Mixed-Media on Paper SOLD